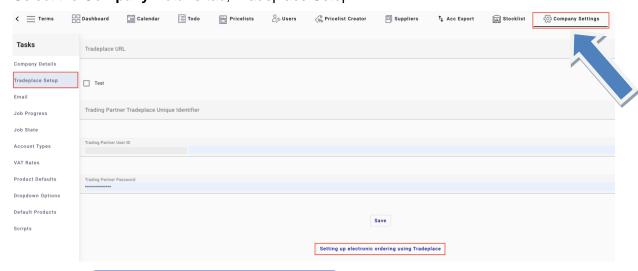

- 1. Log on to KBBConnect
- 2. Select the Company Details tab, Tradeplace Setup

- 3. Click on the Setting up electronic ordering using Tradeplace button
- 4. A Tradeplace form will open in Word. Complete the form and;
- 5. Send it to: admin@tradeplace.com

When you have received your Tradeplace account details:

- 6. Log on to KBBConnect
- 7. Select the **Company Details** tab, as shown above

©SMART Systems Page 1 of 2

8. Complete the Tradeplace settings dialog box: