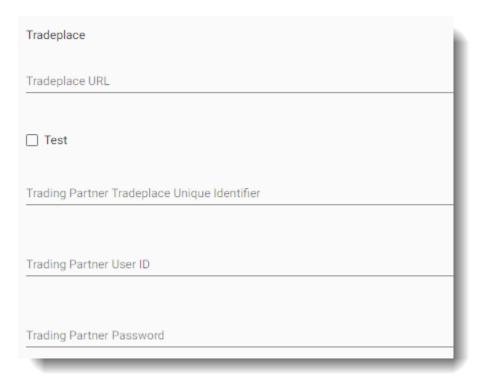

When you have received your Tradeplace account details:

- 6. Log on to KBBConnect
- 7. Select the **Company Details** tab, as shown above

©SMART Systems Page 1 of 2

8. Complete the Tradeplace settings dialog box: